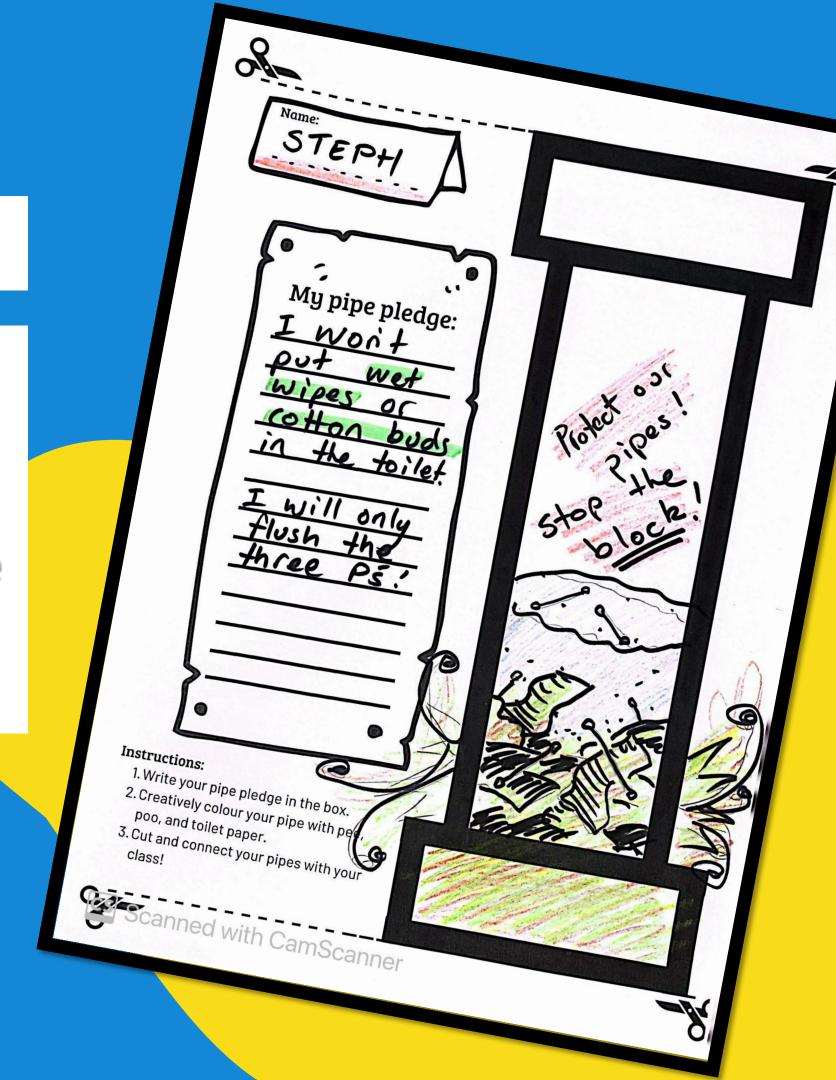

# Pipe Pledge!

Show your learning by making a Pipe Pledge!

Your pledge should be about how you will help protect our pipes.

By looking after our pipes, we can make sure our health and the environment are protected.