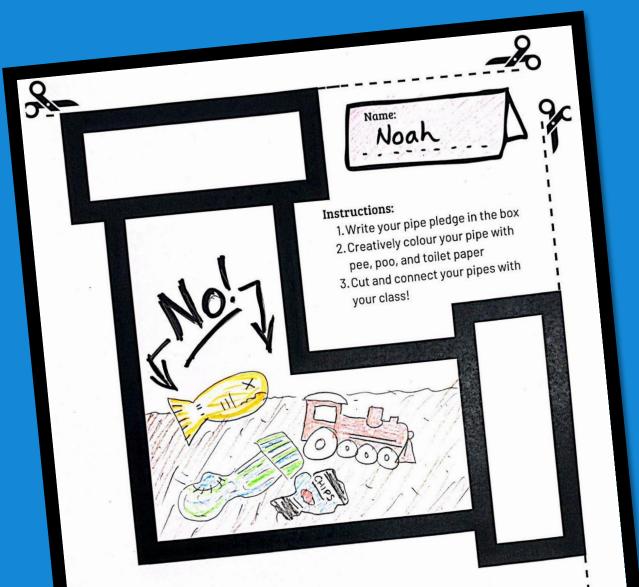

# Pipe Pledge!

Show your learning by making a Pipe Pledge!

Your pledge should be about how you will help protect our pipes.

By looking after our pipes, we can make sure our health and the environment are protected.

Once they are all done, <u>you can connect</u> <u>your class together</u>, just like the real pipes underground.

## What can you do?

- Only flush the three P's Pee, Poo, and Toilet Paper.
- Make sure wet wipes, cotton buds, tissues, and paper towels go in the bin, NOT the toilet.
- Don't put oil or fat down the drain.
- Scrape off food scraps before you do the dishes.
- Don't put any rubbish in the toilet or down the sink.