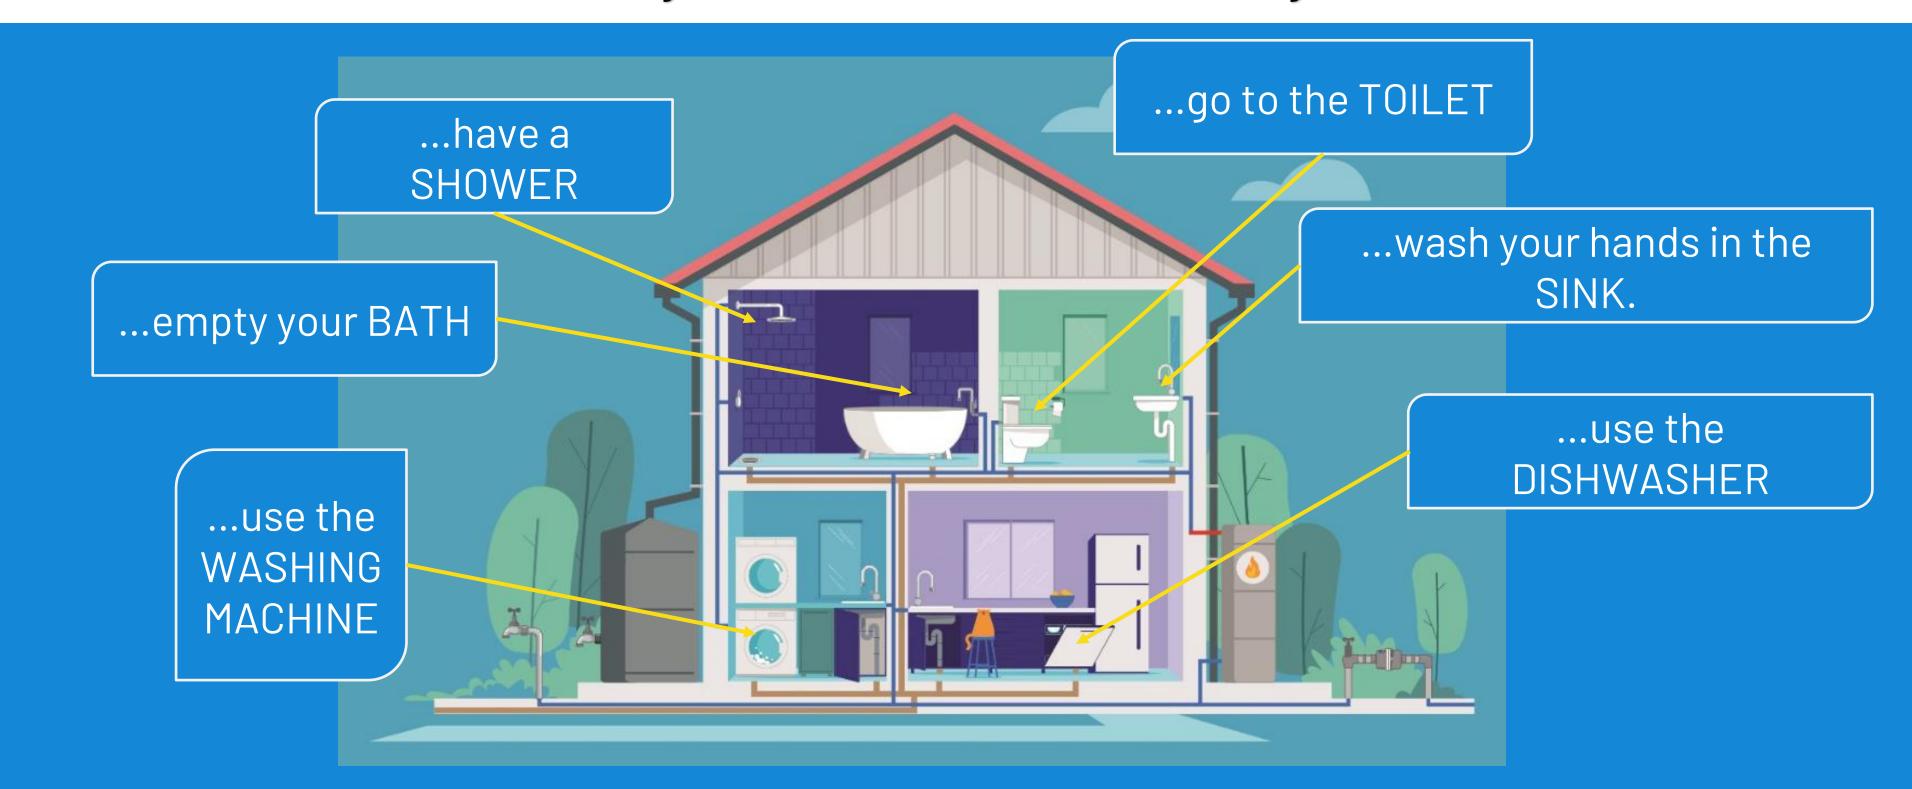

#### What is wastewater?

Wastewater is the <u>water we have used</u> and made dirty.

Where would you make wastewater at your house?

# Once we have used water, we create what is called wastewater, also called sewage.

All wastewater ends up at a Water Reclamation Plant. Here it is cleaned before it is returned to the environment.