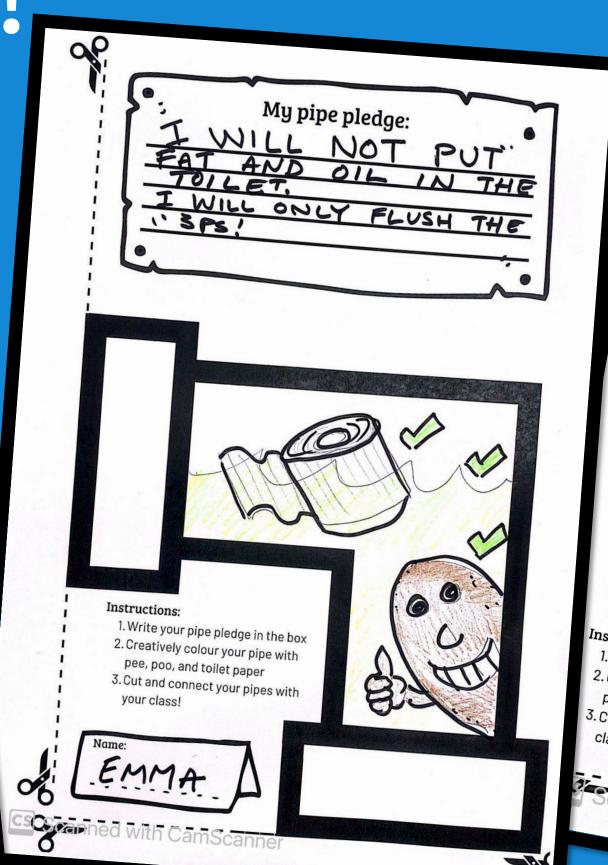

# Pipe Pledge!

Show your learning by making a Pipe Pledge!

Your pledge should be about how you will help protect our pipes.

By looking after our pipes, we can make sure our health and the environment are protected.

## What can you do?

- Only flush the three P's Pee, Poo, and Toilet Paper.
- Make sure wet wipes, cotton buds, tissues, and paper towels go in the bin, NOT the toilet.
- Don't put oil or fat down the drain.
- Scrape off food scraps before you do the dishes.
- Don't put any rubbish in the toilet or down the sink.