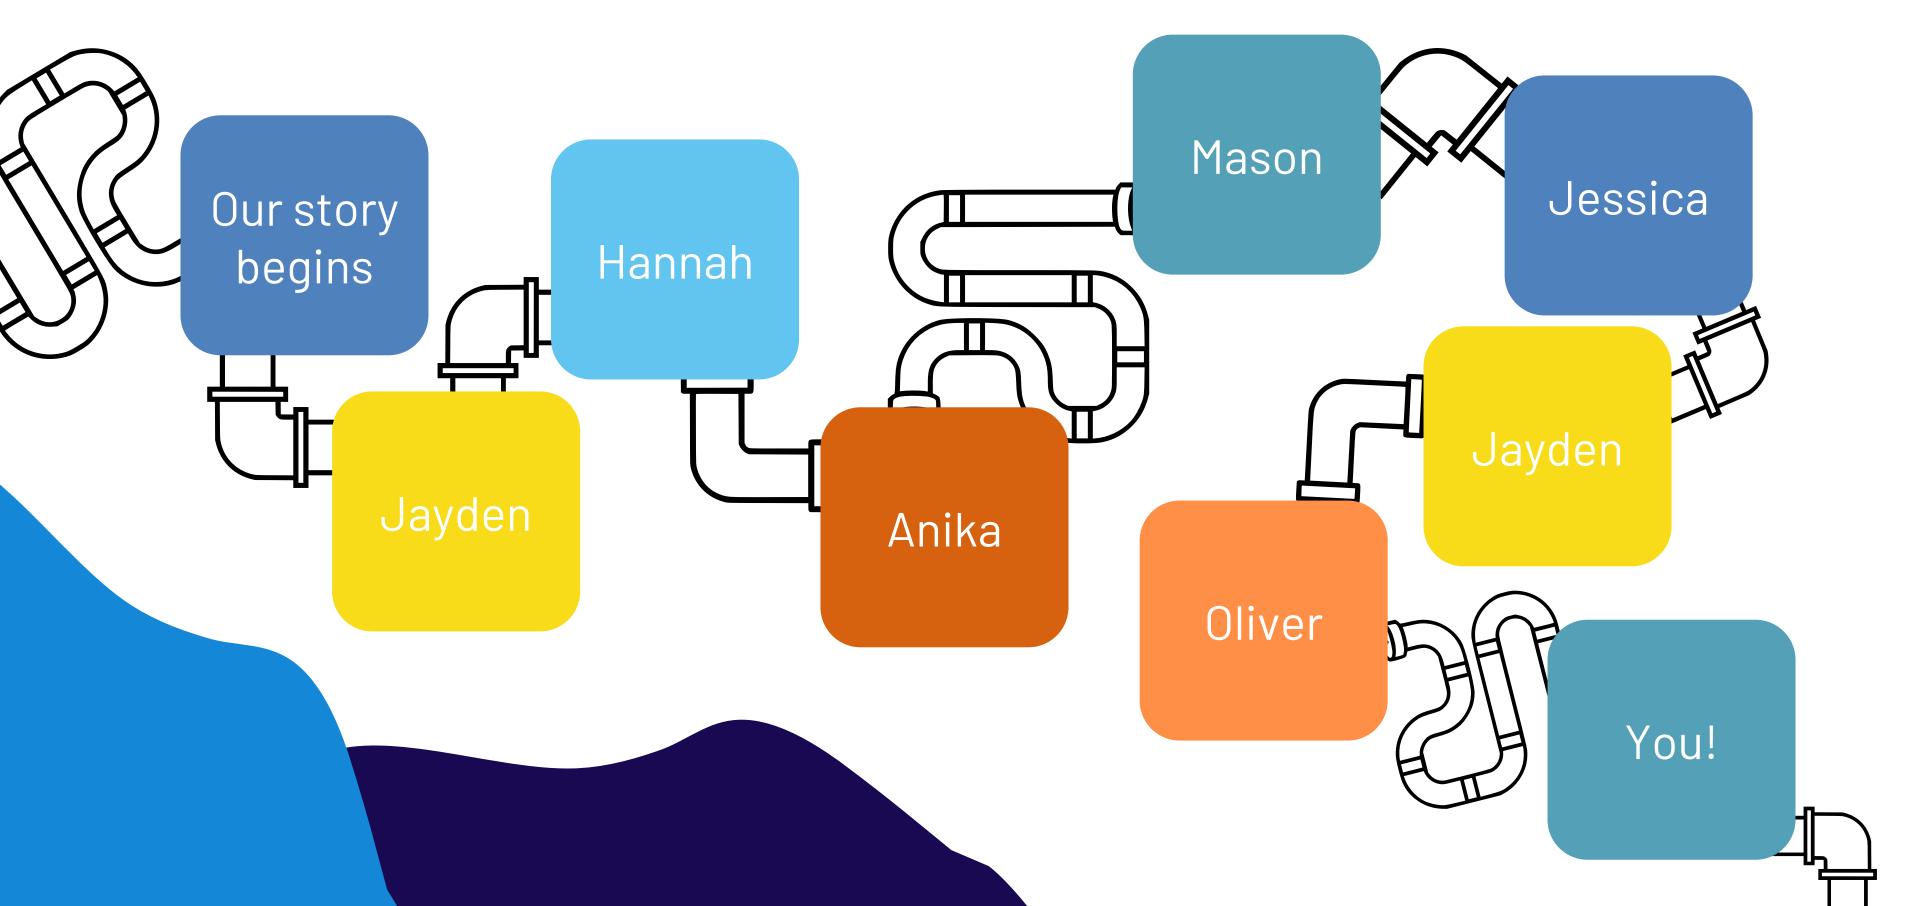

# Activity: Story of Sewage Pipe

- We are going to hear the <u>story of a sewer pipe</u> as it travels under our homes and businesses.
- It will teach us about the things people put down the drain, <u>some of</u> <u>which they shouldn't!</u>
- You will play some of the characters.
- As your character is named, come and tip out your jar into the water...

## Story of a sewer pipe:

Once they are all done, <u>you can connect</u> <u>your class together</u>, just like the real pipes underground.