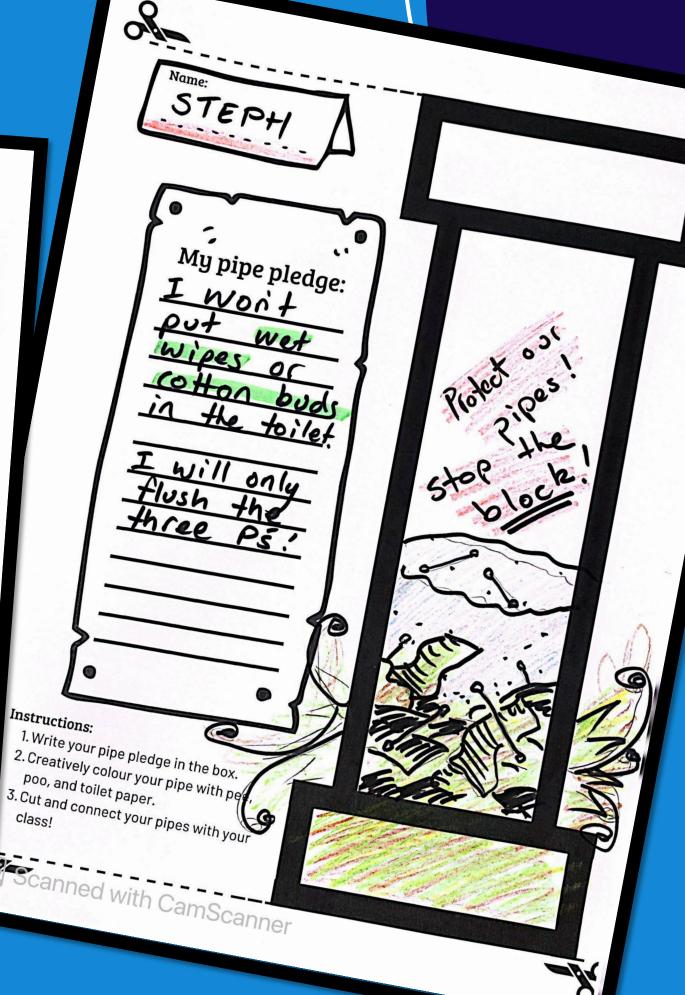

# Pipe Pledge!

Show your learning by making a Pipe Pledge!

Your pledge should be about how you will help protect our pipes.

By looking after our pipes, we can make sure our health and the environment are protected.

## What can you do?

- Only flush the three P's Pee, Poo, and Toilet Paper.
- Make sure wet wipes, cotton buds, tissues, and paper towels go in the bin, NOT the toilet.
- Don't put oil or fat down the drain.
- Scrape off food scraps before you do the dishes.
- Don't put any rubbish in the toilet or down the sink.