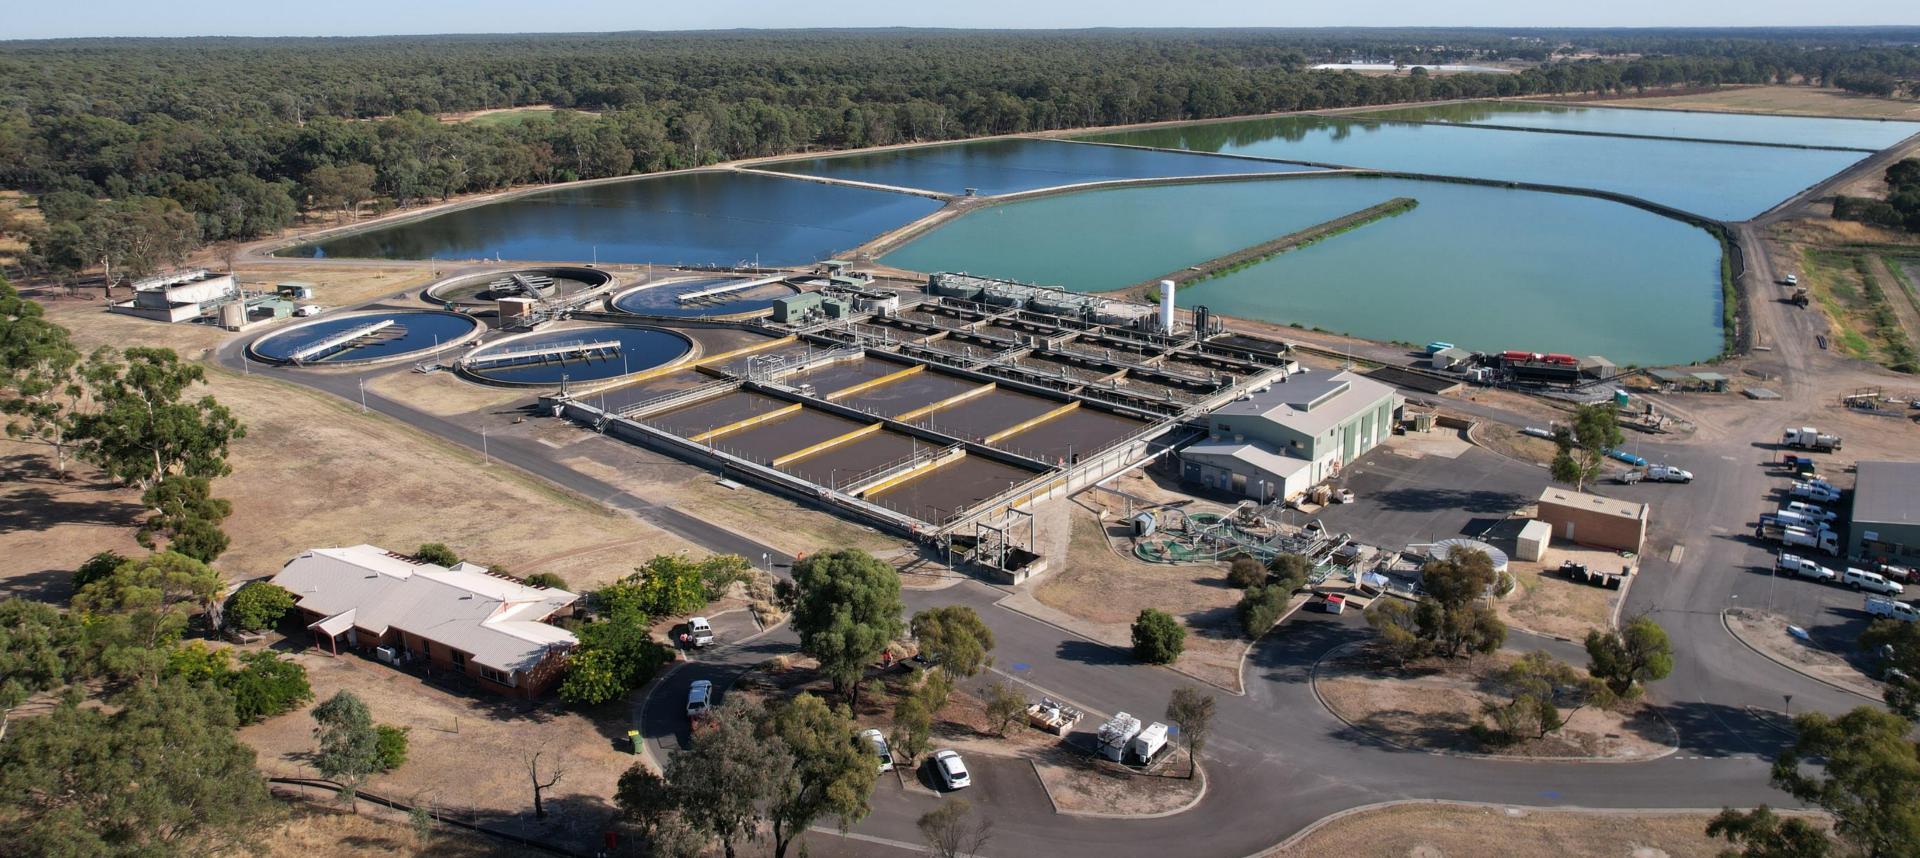

# Once we have used water, we create what is called wastewater, also called sewage.

All wastewater ends up at a Water Reclamation Plant. Here it is cleaned before it is returned to the environment.