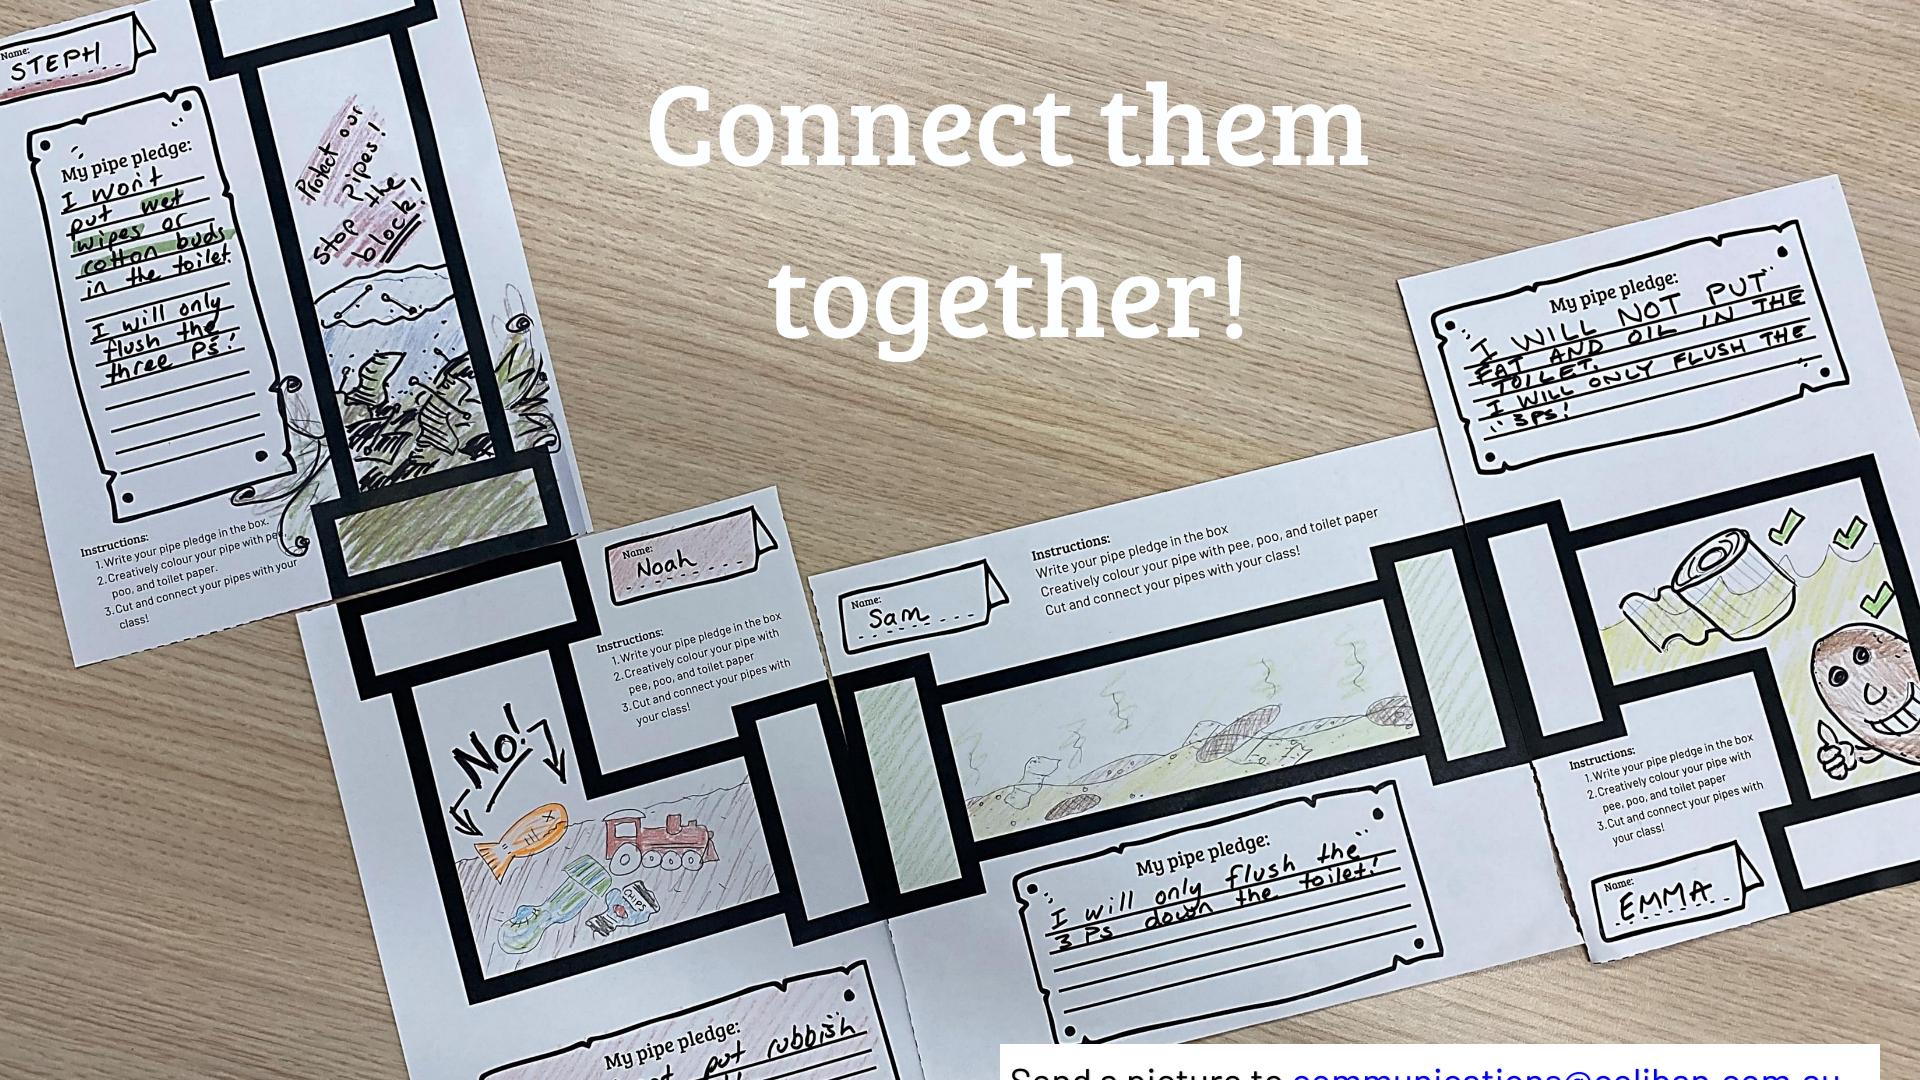

# Pipe Pledge!

Show your learning by making a Pipe Pledge!

Your pledge should be about how you will help protect our pipes.

By looking after our pipes, we can make sure our health and the environment are protected.

Once they are all done, <u>you can connect</u> <u>your class together</u>, just like the real pipes underground.