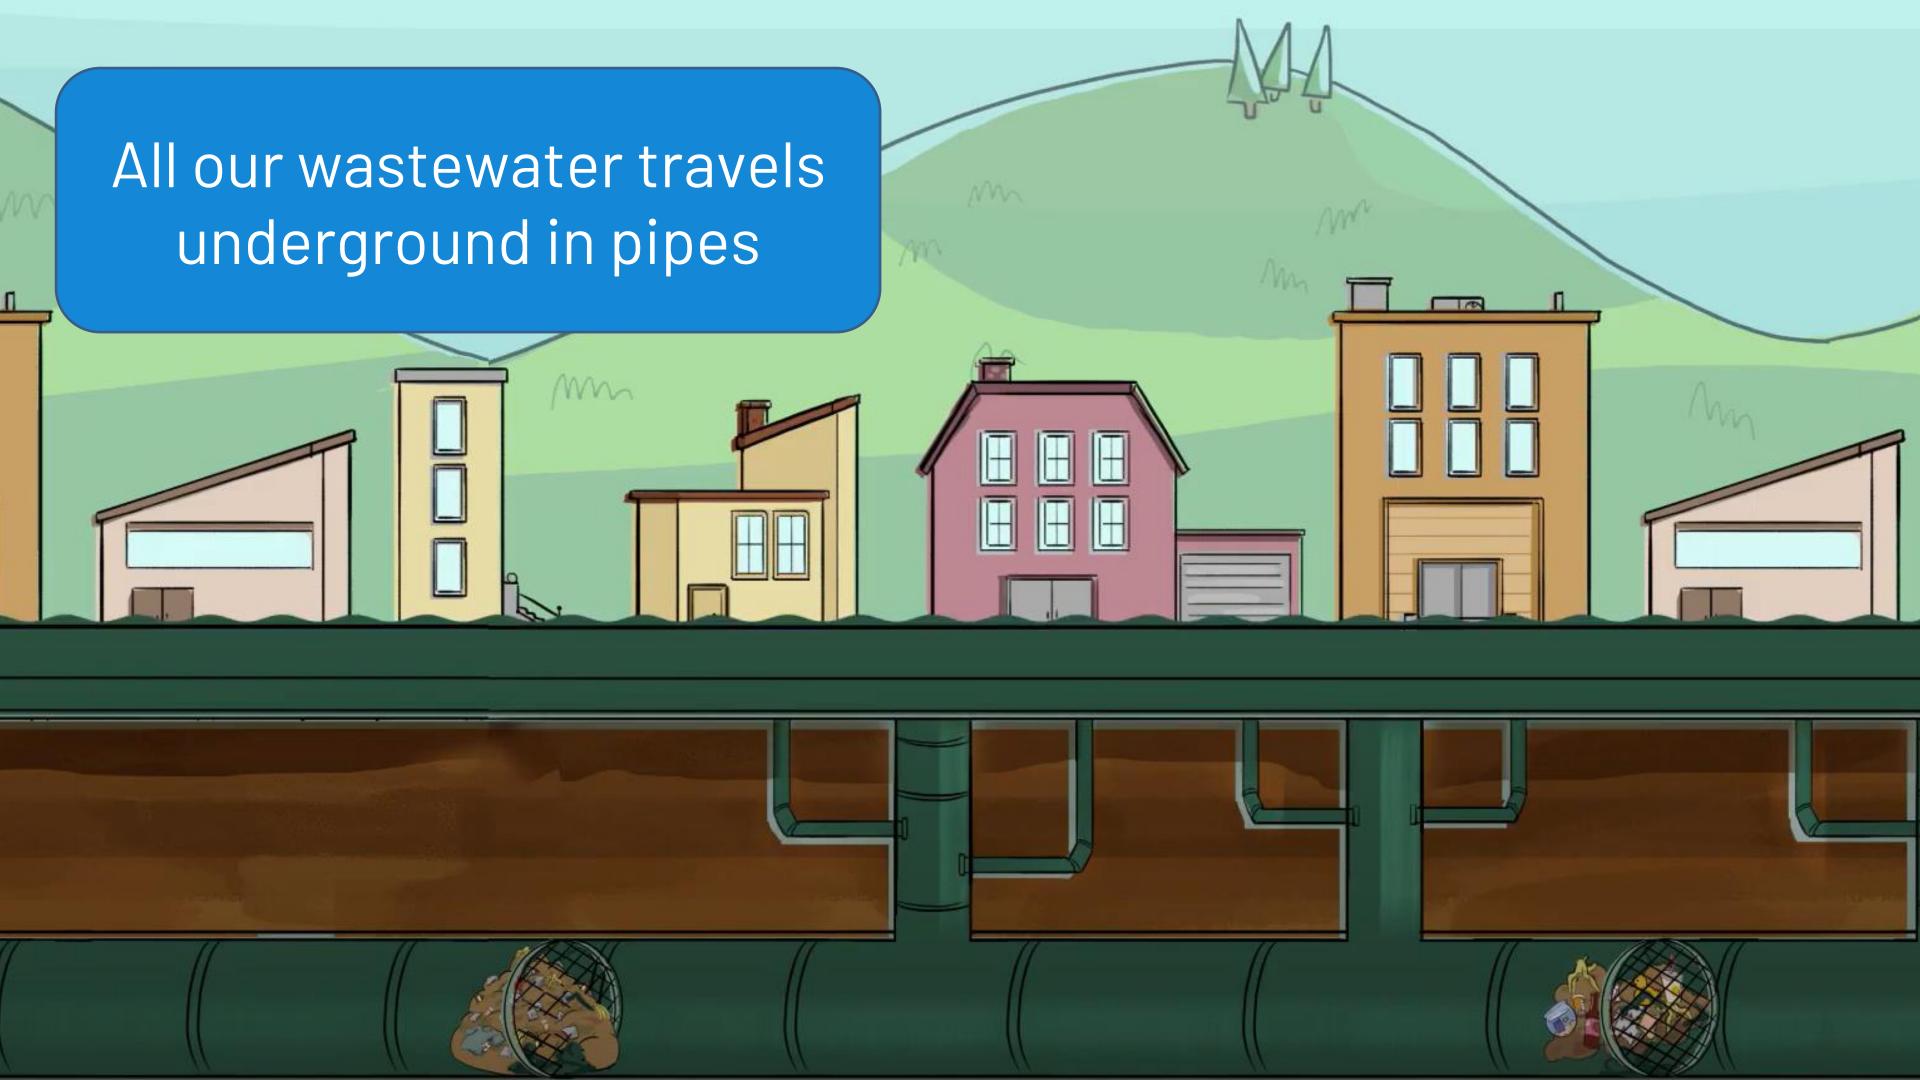

# Once we have used water, we create what is called wastewater, also called sewage.

All wastewater ends up at a Water Reclamation Plant. Here it is cleaned before it is returned to the environment.

# Activity: Story of Sewage Pipe

- We are going to hear the <u>story of a sewer pipe</u> as it travels under our homes and businesses.
- It will teach us about the things people put down the drain, <u>some of</u> <u>which they shouldn't!</u>
- You will play some of the characters.
- As your character is named, come and tip out your jar into the water...

## Story of a sewer pipe: