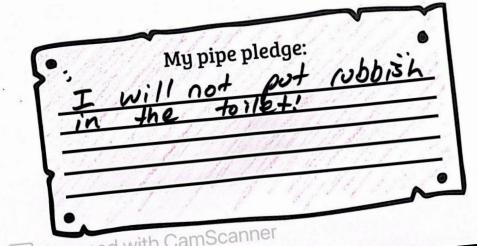

# Pipe Pledge!

Show your learning by making a Pipe Pledge!

Your pledge should be about how you will help protect our pipes.

By looking after our pipes, we can make sure our health and the environment are protected.

## What can you do?

- Only flush the three P's Pee, Poo, and Toilet Paper.
- Make sure wet wipes, cotton buds, tissues, and paper towels go in the bin, NOT the toilet.
- Don't put oil or fat down the drain.
- Scrape off food scraps before you do the dishes.
- Don't put any rubbish in the toilet or down the sink.