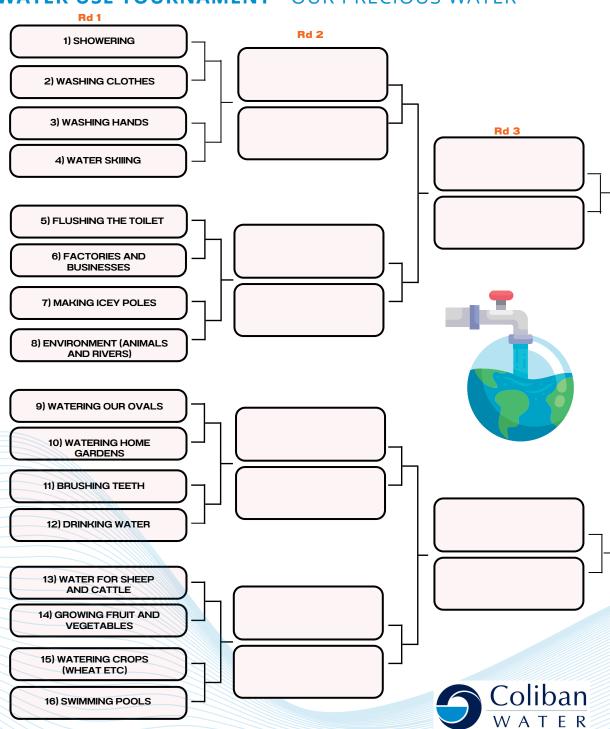

## **WATER USE TOURNAMENT - OUR PRECIOUS WATER**

## **Instructions:**

- You are playing the role of a Community Advisory Group member. These groups give *Coliban Water* advice.
- You should imagine our region is entering an extended drought.
- What advice will you give *Coliban Water*? How should water be allocated? What areas should we choose to prioritise over others?
- Use the tournament bracket to decide by selecting one Water Use over another until you have your number one choice.
- Be ready to share your answers.

## Remember:

• If you choose one Water Use over another, *it* doesn't mean the loser gets nothing. It is just that you think it is less important.